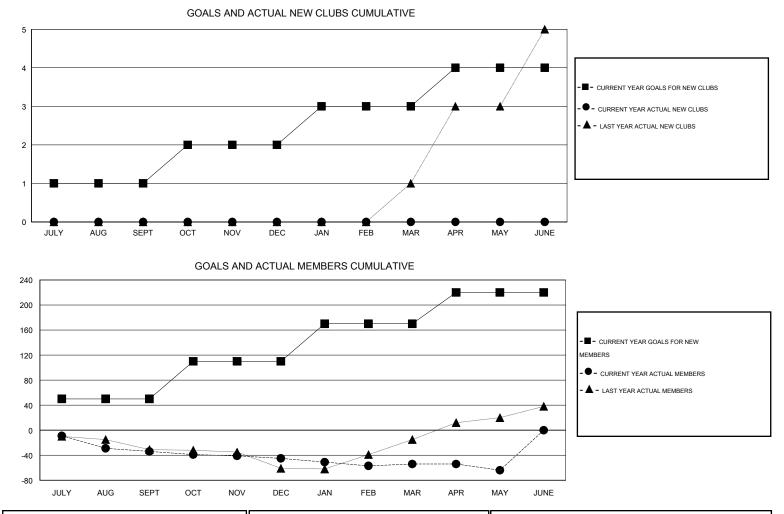

## LOCATION CALIFORNIA

GMT CA 1

|               |                  | Clubs             |                  |                  | Members               |                    |                                     |                    |                  |  |
|---------------|------------------|-------------------|------------------|------------------|-----------------------|--------------------|-------------------------------------|--------------------|------------------|--|
|               | RESU             | LTS FOR 2015-2016 | i                |                  | RESULTS FOR 2015-2016 |                    |                                     |                    |                  |  |
| QUARTER       | NEW CLUB<br>GOAL | NEW CLUBS         | DROPPED<br>CLUBS | NET<br>GAIN/LOSS | QUARTER               | NEW MEMBER<br>GOAL | CHARTER AND<br>NEW MEMBERS<br>ADDED | DROPPED<br>MEMBERS | NET<br>GAIN/LOSS |  |
| JULY/AUG/SEPT | 1                | 0                 | 1                | -1               | JULY/AUG/SEPT         | 50                 | 43                                  | 77                 | -34              |  |
| OCT/NOV/DEC   | 1                | 0                 | 0                | 0                | OCT/NOV/DEC           | 60                 | 29                                  | 40                 | -11              |  |
| JAN/FEB/MAR   | 1                | 0                 | 0                | 0                | JAN/FEB/MAR           | 60                 | 27                                  | 36                 | -9               |  |
| APR/MAY/JUNE  | 1                | 0                 | 0                | 0                | APR/MAY/JUNE          | 50                 | 31                                  | 41                 | -10              |  |